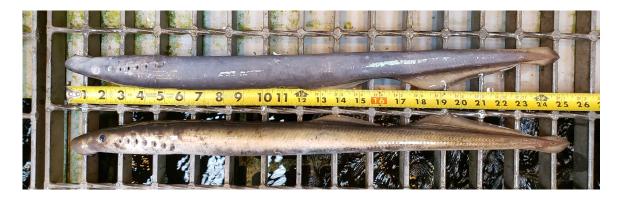

## SUBJECT: 19BON29 MFR - Adult Fish Facility Pacific Lamprey Mortalities

On the morning of 09 July, sampling technicians found Pacific Lamprey mortalities on the valve 15 trash rack. They were scanned for PIT tags, inspected for marks or injuries, and returned to the river.

- A. Species Pacific Lamprey (*Entosphenus tridentatus*).
- B. Origin Unknown.
- C. Length Approximately 60 and 62 cm.
- D. Marks and tags None.
- E. Marks and Injuries found on carcass None.
- F. Cause and Time of Death Unknown.
- G. Future and Preventative Measures None.